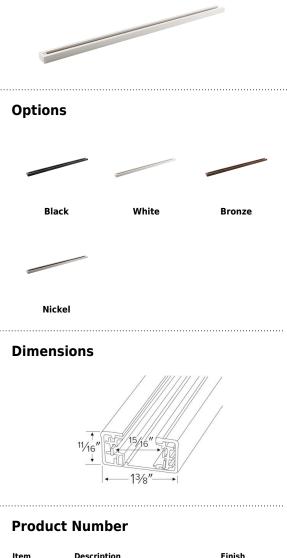

## Features

- Single Circuit track provides versatility for every lighting need. Miniature size, decorator finishes, push-in connectors, economy, all combine to make single circuit miniature track perfect for residential or commercial use.
- Fully polarized and grounded to ensure safe operation.
- Conductors are sold copper buss bars encased in rigid extruded PVC insulators.
- Track fittings have shoulders to maintain conductor position.
- Available in 2', 4', 6', 8' and 12' lengths.
- Black, White, Nickel and Bronze finishes available.
- For use in dry locations only.

| Item    | Description                   | Finish     |
|---------|-------------------------------|------------|
| EP004BZ | 4' (48 1/8"), 1 Circuit Track | All Bronze |