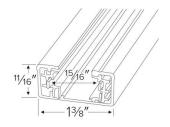

|  | Project name: |
|--|---------------|
|  | Fixture type: |
|  | Date:         |

# **Single Circuit Track**



#### **Features**

- Single Circuit track provides versatility for every lighting need. Miniature size, decorator finishes, push-in connectors, economy, all combine to make single circuit miniature track perfect for residential or commercial use.
- Fully polarized and grounded to ensure safe operation.
- Conductors are sold copper buss bars encased in rigid extruded PVC insulators.
- Track fittings have shoulders to maintain conductor position.
- Available in 2', 4', 6', 8' and 12' lengths.
- Black, White, Nickel and Bronze finishes available.
- For use in dry locations only.

## **Specifications**

Voltage 120V

## **Options**



## **Dimensions**



#### **Product Number**

| Item   | Description                   | Voltage | Finish    |
|--------|-------------------------------|---------|-----------|
| EP004B | 4' (48 1/8"), 1 Circuit Track | 120V    | All Black |