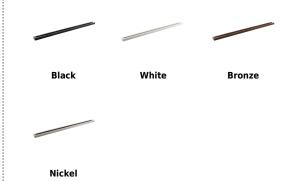

#### **Features**

- Single Circuit track provides versatility for every lighting need. Miniature size, decorator finishes, push-in connectors, economy, all combine to make single circuit miniature track perfect for residential or commercial use.
- Fully polarized and grounded to ensure safe operation.
- Conductors are sold copper buss bars encased in rigid extruded PVC insulators.
- Track fittings have shoulders to maintain conductor position.
- Available in 2', 4', 6', 8' and 12' lengths.
- Black, White, Nickel and Bronze finishes available.
- For use in dry locations only.