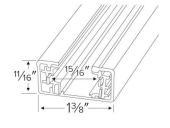

| Project name: |  |  |
|---------------|--|--|
| Fixture type: |  |  |
| Date:         |  |  |

## **Single Circuit Track**



## **Features**

- Single Circuit track provides versatility for every lighting need. Miniature size, decorator finishes, push-in connectors, economy, all combine to make single circuit miniature track perfect for residential or commercial use.
- Fully polarized and grounded to ensure safe operation.
- Conductors are sold copper buss bars encased in rigid extruded PVC insulators.
- Track fittings have shoulders to maintain conductor position.
- Available in 2', 4', 6', 8' and 12' lengths.
- Black, White, Nickel and Bronze finishes available.
- For use in dry locations only.



## **Dimensions**



## **Product Number**

| Item    | Description                   | Finish     |
|---------|-------------------------------|------------|
| EP002BZ | 2' (24 1/8"), 1 Circuit Track | All Bronze |