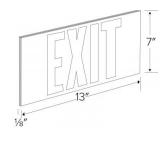

| Project name: |  |
|---------------|--|
| Fixture type: |  |
| Date:         |  |

# **Self Illuminating Exit Sign**



#### **Features**

- Self Illuminating Exit Sign, does not require any electricity to operate.
- Legible viewing distance from 50 feet.
- Available in red or green letters.
- Adhesive arrows/chevrons included for jobsite customization
- No maintenance required.
- Compliant to cUL924, IBC, NFPA.
- ETL Listed for Damp Locations
- 20 Year life span

## **Options**





Red

Green

#### **Dimensions**



### **Product Numbers**

| Item  | Description   |
|-------|---------------|
| EE80S | Green Letters |
| EE81S | Red Letters   |