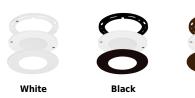

ame: |  |
|---------------|--|
| Fixture type: |  |

Date:

# Sedum™ Super Slim Mini Magnetic LED Puck Lights



#### **Features**

- Modern and stylish Super Slim Round LED Puck Lights.
- Also available in (3) and (6) Puck Lights KIts with Driver included.
- Provides outstanding even illumination to any hard to reach areas.
- Includes 5 ft. wires, recessed mount only.
- Magnetic faceplate.
- Available in 2700K, 3000K and 3500K
- For use with DRV12V12W.

## **Specifications**

| Wattage              | 2.2W   |  |  |  |
|----------------------|--------|--|--|--|
| Lumens               | 170 lm |  |  |  |
| Voltage              | 12V DC |  |  |  |
| Color Temp.          | 3000K  |  |  |  |
| Lamp Type            | LED    |  |  |  |
| Damp Location Listed |        |  |  |  |

## **Options**



### **Dimensions**





### **Product Number**

| Item   | Lamp<br>type | Lumens | сст   | Watts | Voltage | Finish     |
|--------|--------------|--------|-------|-------|---------|------------|
| E261BZ | LED          | 170 lm | 3000K | 2.2W  | 12V DC  | All Bronze |