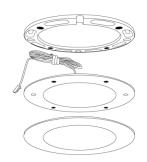

#### **Features**

- Modern and stylish Super Slim Round LED Puck Lights.
- Also available in (3) and (6) Puck Lights KIts with Driver included.
- Provides outstanding even illumination to any hard to reach areas.
- Includes 5 ft. wires, recessed mount only.
- Magnetic faceplate.
- Available in 2700K, 3000K and 3500K
- For use with DRV12V12W.