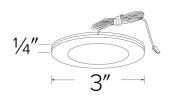

----|--|
| Fixture type: |  |

Date:

# Sedum™ Super Slim Mini Magnetic LED Puck Lights



#### **Features**

- Modern and stylish Super Slim Round LED Puck Lights.
- Also available in (3) and (6) Puck Lights KIts with Driver included.
- Provides outstanding even illumination to any hard to reach areas.
- Includes 5 ft. wires, recessed mount only.
- Magnetic faceplate.
- Available in 2700K, 3000K and 3500K
- For use with DRV12V12W.

## **Specifications**

| Wattage              | 2.2W   |  |  |  |
|----------------------|--------|--|--|--|
| Lumens               | 170 lm |  |  |  |
| Voltage              | 12V DC |  |  |  |
| Color Temp.          | 3000K  |  |  |  |
| Lamp Type            | LED    |  |  |  |
| Damp Location Listed |        |  |  |  |

## **Options**



### **Dimensions**





### **Product Number**

| Item   | Lamp<br>type | Lumens | сст   | Watts | Voltage | Finish     |
|--------|--------------|--------|-------|-------|---------|------------|
| E261BZ | LED          | 170 lm | 3000K | 2.2W  | 12V DC  | All Bronze |