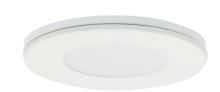

# Sedum™ Super Slim Mini Magnetic LED Puck Lights

#### **Features**

- Modern and stylish Super Slim Round LED Puck Lights.
- Also available in (3) and (6) Puck Lights KIts with Driver included.
- Provides outstanding even illumination to any hard to reach areas.
- Includes 5 ft. wires, recessed mount only.
- Magnetic faceplate.
- Available in 2700K, 3000K and 3500K
- For use with DRV12V12W.