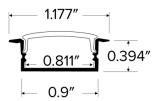

**

- Polycarbonate diffuser
- Silver aluminum finish
- Fits tape lights up to 17mm (11/16") wide
- Includes frosted lens, 2 end caps, 4 mounting clips
- Aluminum Channel is approximately 7'8" long

# **Technical Details**

Construction: Premium grade aluminum channels. Can hold tape up to 17mm (11/16") wide.

**Optics:** Included frosted lens which eliminates LED pixilation and protects the LED strip. Lens can be popped on or slid onto the profile.

**Installation:** Can be recessed mounted for seamless appearance. LED tape is placed into channel using 3M tape backing on LED Tape Light. Lens can be either popped or slid onto channel.

**Compatible Tape:** E15-24, E22-24, E30-24, E44-24, E44-24M, E45-24, EW44-24, EW45-24, E50-24, E60-24, E80-24, EF26-24, EWP460 and E460

# **Dimensions**



### **Product Numbers**

| Item    | Description                                                | Finish   |
|---------|------------------------------------------------------------|----------|
| EUD33-8 | 8' Recessed Mount LED Aluminum Channel w/lens & connectors | Aluminum |
| EUD33   | Custom Cut Channel                                         | Aluminum |