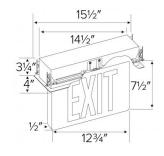

| Project name: |  |
|---------------|--|
| Fixture type: |  |
| Date:         |  |

# Recessed LED Edge Lit Exit Sign



### **Features**

- Single or Double faced.
- 120V/277V with battery backup and hanger bars.
- For wall or ceiling mount.
- UL or ETL listed.
- Removable chevrons (arrows) included for jobsite customization.

# **Specifications**

Damp Location ETL Listed

# **Options**



d Gre

### **Dimensions**



## **Product Numbers**

| Item      | Description                      |
|-----------|----------------------------------|
| EDGREC1R  | Red Letters, Single Face         |
| EDGREC1RG | Red & Green Letters, Single Face |
| EDGREC2G  | Green Letters, Double Face       |
| EDGREC2RG | Red & Green Letters, Double Face |
|           |                                  |