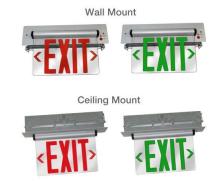

# Recessed LED Edge Lit Exit Sign

### **Features**

- Single or Double faced.
- 120V/277V with battery backup and hanger bars.
- For wall or ceiling mount.
- UL or ETL listed.
- Removable chevrons (arrows) included for jobsite customization.