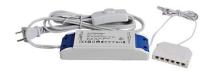

# Plug-in Driver with 6' Cord and Plug

### **Features**

- Portable class 2 driver with 6ft cord and plug.
- 6 outlet distributor included.
- Non-Dimmable
- Easy installation: simply plug the power cord into the wall outlet.
- California Title 24 JA8-2019-E Compliant (when used with ELCO Tape Lights or Puck Lights)
- Spliter outputs match with Aster series light connectors

# **Specifications**

| Wattage    | 30W    |  |
|------------|--------|--|
| Voltage    | 12V DC |  |
| Damp Locat |        |  |