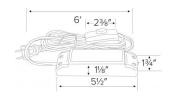

| Project name: |  |
|---------------|--|
| Fixture type: |  |
| Date:         |  |

# Plug-in Driver with 6' Cord and Plug



### **Features**

- Portable class 2 driver with 6ft cord and plug.
- 6 outlet distributor included.
- Non-Dimmable
- Easy installation: simply plug the power cord into the wall outlet.
- California Title 24 JA8-2019-E Compliant (when used with ELCO Tape Lights or Puck Lights)
- Spliter outputs match with Aster series light connectors

# **Specifications**

| Wattage    | 30W    |  |
|------------|--------|--|
| Voltage    | 12V DC |  |
| Damp Locat |        |  |

# **Options**

### **Dimensions**



## **Product Numbers**

| Item      | Description                               | Watts | Voltage |
|-----------|-------------------------------------------|-------|---------|
| DRV12V30W | Mini Undercabinet Puck Light<br>Accessory | 30W   | 12V DC  |