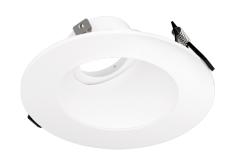

# Pex<sup>™</sup> 4" Universal Sloped Ceiling Koto<sup>™</sup> Trim

Pex™ Precision die-cast trims with twist-on system for easy Canless Koto™ Module installation

#### **Features**

- 4" Round Sloped Reflector
- Works with ceiling thicknesses up to 1.25"
- Convenient twist-on design for easy installation
- Designed for use in 2/12 (10°) to 12/12 (45°) sloped ceiling
- Lamp: Canless Koto™ LED Module.
- Damp location rated.