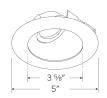

| Project name: |  |
|---------------|--|
| Fixture type: |  |
| Date:         |  |

# Pex<sup>™</sup> 4" Universal Sloped Ceiling Koto<sup>™</sup> Trim

Pex™ Precision die-cast trims with twist-on system for easy Canless Koto™ Module installation



#### **Features**

- 4" Round Sloped Reflector
- Works with ceiling thicknesses up to 1.25"
- Convenient twist-on design for easy installation
- Designed for use in 2/12 (10°) to 12/12 (45°) sloped ceiling
- Lamp: Canless Koto™ LED Module.
- Damp location rated.

#### **Technical Details**

Construction: Diecast aluminum with a powder coated finish.

**Installation:** Twist-on design allows for easy mounting onto the Canless Koto™ LED Module.

**Lamp:** Canless Koto™ LED Module.



#### **Dimensions:**

### **Product Numbers**

| Item      | Finish    |
|-----------|-----------|
| EKCL4357W | All White |

## Product Number Builder Example: EKCL4357W

Pex™ 4" Universal Sloped Ceiling Koto™ Trim

Finish

**EKCL4357** 

W All White

Specifications

Damp Location Listed