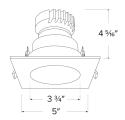

| Project name: |  |
|---------------|--|
| Fixture type: |  |
| Date:         |  |

# Pex™ 4" Square Deep Reflector

Pex™ Precision die-cast trims with twist-on system for easy Canless Koto™ Module installation



## **Features**

- 4" Square Deep Reflector.
- Works with ceiling thicknesses up to 1.25"
- Convenient twist-on design for easy installation.
- Lamp: Canless Koto™ LED Module.
- Wet location rated.

### **Technical Details**

Construction: Diecast aluminum with a powder coated finish.

**Installation:** Twist-on design allows for easy mounting onto the Canless Koto™ LED Module.

Lamp: Canless Koto™ LED Module.



Dimensions:

# **Options**





All White

All Black

**All Bronze** 







Trim

Black with White Chrome with White Haze with White

#### **Product Number**

| Item       | Finish               |
|------------|----------------------|
| FKCI 4218H | Haze with White Trim |

# Product Number Builder Example: EKCL4218W

Pex™ 4" Square Deep Reflector

**Finish** 

**EKCL4218** 

All White

**BB** All Black

BZ All Bronze

Black with White Trim

Chrome with White Trim

Haze with White Trim