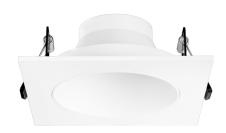

# Pex™ 4" Square Deep Reflector

Pex™ Precision die-cast trims with twist-on system for easy Canless Koto™ Module installation

## **Features**

- 4" Square Deep Reflector.
- Works with ceiling thicknesses up to 1.25"
- Convenient twist-on design for easy installation.
- Lamp: Canless Koto™ LED Module.
- Wet location rated.