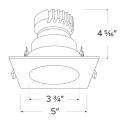

| Project name: |  |  |
|---------------|--|--|
| Fixture type: |  |  |
| Date:         |  |  |

# Pex™ 4" Square Deep Reflector

Pex™ Precision die-cast trims with twist-on system for easy Canless Koto™ Module installation



### **Features**

- 4" Square Deep Reflector.
- Works with ceiling thicknesses up to 1.25"
- Convenient twist-on design for easy installation.
- Lamp: Canless Koto™ LED Module.
- Wet location rated.

#### **Technical Details**

Construction: Diecast aluminum with a powder coated finish.

**Installation:** Twist-on design allows for easy mounting onto the Canless Koto™ LED Module.

Lamp: Canless Koto™ LED Module.



Dimensions:

## **Options**





All White

All Black

**All Bronze** 







Trim

Black with White Chrome with White Haze with White

#### **Product Number**

Finish Item EKCL4218C Chrome with White Trim

# Product Number Builder Example: EKCL4218W

Pex™ 4" Square Deep Reflector

**Finish** 

**EKCL4218** 

All White

**BB** All Black

BZ All Bronze

Black with White Trim

Chrome with White Trim

Haze with White Trim