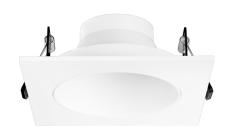

# Pex™ 4" Square Deep Reflector

Pex™ Precision die-cast trims with twist-on system for easy Canless Koto™ Module installation

### **Features**

- 4" Square Deep Reflector.
- Works with ceiling thicknesses up to 1.25"
- Convenient twist-on design for easy installation.
- Lamp: Canless Koto™ LED Module.
- Wet location rated.