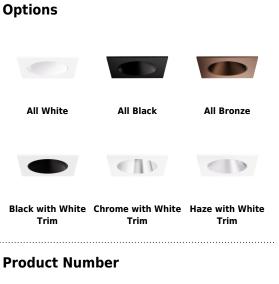

| ltem       | Finish    |
|------------|-----------|
| EKCL4218BB | All Black |

## Product Number Builder Example: EKCL4218W

| Pex <sup>™</sup> 4″ Square Deep Reflector | Finish                 |
|-------------------------------------------|------------------------|
| EKCL4218                                  |                        |
| v                                         | / All White            |
| В                                         | B All Black            |
| В                                         | Z All Bronze           |
| В                                         | Black with White Trim  |
| c                                         | Chrome with White Trim |
| н                                         | Haze with White Trim   |