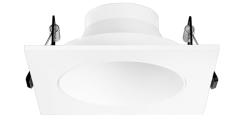

## Pex<sup>™</sup> 4" Square Deep Reflector

Pex<sup>™</sup> Precision die-cast trims with twist-on system for easy Canless Koto<sup>™</sup> Module installation

## Features

- 4" Square Deep Reflector.
- Works with ceiling thicknesses up to 1.25"
- Convenient twist-on design for easy installation.
- Lamp: Canless Koto<sup>™</sup> LED Module.
- Wet location rated.

## **Technical Details**

Construction: Diecast aluminum with a powder coated finish.

Installation: Twist-on design allows for easy mounting onto the Canless Koto<sup>™</sup> LED Module.

Lamp: Canless Koto<sup>™</sup> LED Module.