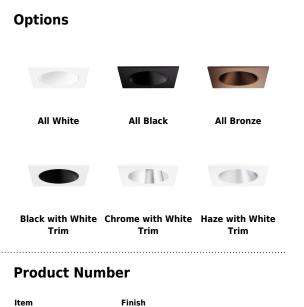

Black with White Trim

EKCL4218B

## Product Number Builder Example: EKCL4218W

| Pex <sup>™</sup> 4″ Square Deep Reflector | Finish                 |
|-------------------------------------------|------------------------|
| EKCL4218                                  |                        |
| v                                         | / All White            |
| В                                         | B All Black            |
| В                                         | Z All Bronze           |
| В                                         | Black with White Trim  |
| c                                         | Chrome with White Trim |
| н                                         | Haze with White Trim   |