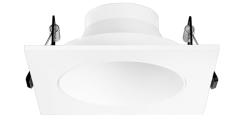

## Pex<sup>™</sup> 4" Square Deep Reflector

Pex™ Precision die-cast trims with twist-on system for easy Canless Koto™ Module installation

## Features

- 4" Square Deep Reflector.
- Works with ceiling thicknesses up to 1.25"
- Convenient twist-on design for easy installation.
- Lamp: Canless Koto<sup>™</sup> LED Module.
- Wet location rated.