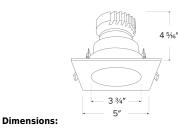

## Features

- 4" Square Deep Reflector.
- Works with ceiling thicknesses up to 1.25"
- Convenient twist-on design for easy installation.
- Lamp: Canless Koto<sup>™</sup> LED Module.
- Wet location rated.