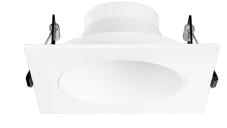

# Pex<sup>™</sup> 4" Square Deep Reflector

Pex<sup>™</sup> Precision die-cast trims with twist-on system for easy Canless Koto<sup>™</sup> Module installation

#### **Features**

Dimensions:

- 4" Square Deep Reflector.
- Works with ceiling thicknesses up to 1.25"
- Convenient twist-on design for easy installation.
- Lamp: Canless Koto<sup>™</sup> LED Module.
- Wet location rated.