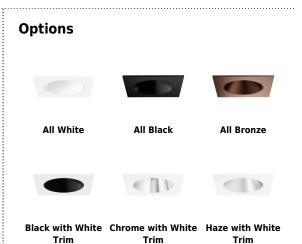

## **Product Numbers**

| Finish                 |
|------------------------|
| All White              |
| All Black              |
| All Bronze             |
| Black with White Trim  |
| Chrome with White Trim |
| Haze with White Trim   |
|                        |

### Product Number Builder Example: EKCL4218W

| Pex <sup>™</sup> 4 <sup>"</sup> Square Deep Reflector | Finish                   |
|-------------------------------------------------------|--------------------------|
| EKCL4218                                              |                          |
|                                                       | W All White              |
|                                                       | BB All Black             |
|                                                       | BZ All Bronze            |
|                                                       | B Black with White Trim  |
|                                                       | C Chrome with White Trim |
|                                                       | H Haze with White Trim   |
|                                                       |                          |