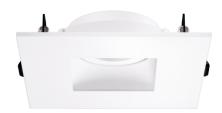

# **Pex™ 4" Square Adjustable Pinhole**

Pex™ Precision die-cast adjustable trims with twist-on system for easy Canless Koto™ Module installation

## **Features**

- Works with ceiling thicknesses up to 1.25"
- 25°-35° tilt
- Convenient twist-on design for easy installation.
- Damp Location Rated.
- Lamp: Canless Koto™ LED Module.

### **Technical Details**

Construction: Diecast aluminum with a powder coated finish.

**Installation:** Twist-on design allows for easy mounting onto the Canless Koto™ LED Module.

**Lamp:** Koto™ LED Module and Canless Koto™ LED Module.