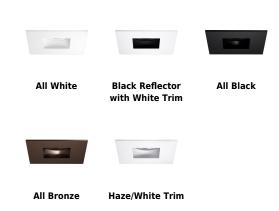

#### **Product Number**

| Item      | Finish               |
|-----------|----------------------|
| EKCL4227H | Haze with White Trim |

## Product Number Builder Example: EKCL4227W

Pex™ 4" Square Adjustable Pinhole

Finish

**EKCL4227** 

W All White

B Black Ref. / White Trim

**BB** All Black

**BZ** All Bronze

H Haze/White Trim