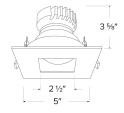

| Project name: |  |
|---------------|--|
| Fixture type: |  |
| Date:         |  |

# **Pex™ 4" Square Adjustable Pinhole**

Pex™ Precision die-cast adjustable trims with twist-on system for easy Canless Koto™ Module installation



## **Features**

- Works with ceiling thicknesses up to 1.25"
- 25°-35° tilt
- Convenient twist-on design for easy installation.
- Damp Location Rated.
- Lamp: Canless Koto™ LED Module.

### **Technical Details**

Construction: Diecast aluminum with a powder coated finish.

**Installation:** Twist-on design allows for easy mounting onto the Canless Koto™ LED Module.

**Lamp:** Koto™ LED Module and Canless Koto™ LED Module.



**Dimensions:** 

## **Options**



#### **Product Number**

| Item      | Finish               |
|-----------|----------------------|
| EKCL4227H | Haze with White Trim |

## Product Number Builder Example: EKCL4227W

Pex™ 4" Square Adjustable Pinhole

Finish

**EKCL4227** 

W All White

B Black Ref. / White Trim

**BB** All Black

**BZ** All Bronze

H Haze/White Trim