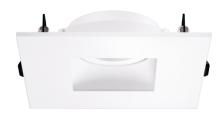

# Pex™ 4" Square Adjustable Pinhole

Pex™ Precision die-cast adjustable trims with twist-on system for easy Canless Koto™ Module installation

### **Features**

- Works with ceiling thicknesses up to 1.25"
- 25°-35° tilt
- Convenient twist-on design for easy installation.
- Damp Location Rated.
- Lamp: Canless Koto™ LED Module.