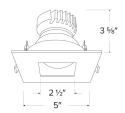

**Dimensions:** 

### **Features**

- Works with ceiling thicknesses up to 1.25"
- 25°-35° tilt
- Convenient twist-on design for easy installation.
- Damp Location Rated.
- Lamp: Canless Koto™ LED Module.