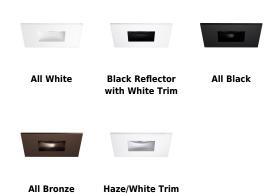

## **Options**

#### **Product Number**

| Item       | Finish     |
|------------|------------|
| EKCL4227BZ | All Bronze |

# Product Number Builder Example: EKCL4227W

Pex™ 4" Square Adjustable Pinhole

Finish

**EKCL4227** 

W All White

B Black Ref. / White Trim

**BB** All Black

**BZ** All Bronze

H Haze/White Trim