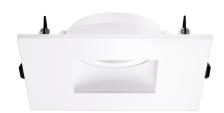

# Pex™ 4" Square Adjustable Pinhole

Pex™ Precision die-cast adjustable trims with twist-on system for easy Canless Koto™ Module installation

### **Features**

- Works with ceiling thicknesses up to 1.25"
- 25°-35° tilt
- Convenient twist-on design for easy installation.
- Damp Location Rated.
- Lamp: Canless Koto™ LED Module.