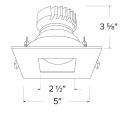

| Project name: |  |  |
|---------------|--|--|
| Fixture type: |  |  |
| Date:         |  |  |

# Pex™ 4" Square Adjustable Pinhole

Pex™ Precision die-cast adjustable trims with twist-on system for easy Canless Koto™ Module installation



### **Features**

- Works with ceiling thicknesses up to 1.25"
- 25°-35° tilt
- Convenient twist-on design for easy installation.
- Damp Location Rated.
- Lamp: Canless Koto™ LED Module.

## **Technical Details**

Construction: Diecast aluminum with a powder coated finish.

**Installation:** Twist-on design allows for easy mounting onto the Canless Koto™ LED Module.

**Lamp:** Koto™ LED Module and Canless Koto™ LED Module.



**Dimensions:** 

## **Options**



### **Product Number**

| Item       | Finish    |
|------------|-----------|
| EKCL4227BB | All Black |

## Product Number Builder Example: EKCL4227W

Pex™ 4" Square Adjustable Pinhole

Finish

EKCL4227

W All White

B Black Ref. / White Trim

**BB** All Black

**BZ** All Bronze

H Haze/White Trim