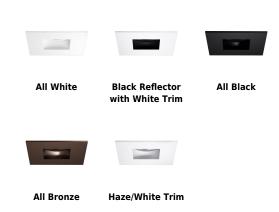

### **Product Number**

| Item       | Finish    |
|------------|-----------|
| EKCL4227BB | All Black |

## Product Number Builder Example: EKCL4227W

Pex™ 4" Square Adjustable Pinhole

Finish

EKCL4227

W All White

B Black Ref. / White Trim

**BB** All Black

**BZ** All Bronze

H Haze/White Trim