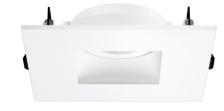

## Pex<sup>™</sup> 4" Square Adjustable Pinhole

Pex™ Precision die-cast adjustable trims with twist-on system for easy Canless Koto™ Module installation

- Works with ceiling thicknesses up to 1.25"
- 25°-35° tilt
- Convenient twist-on design for easy installation.
- Damp Location Rated.
- Lamp: Canless Koto™ LED Module.