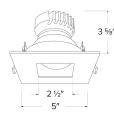

## **Dimensions:**

Product Number Builder Example: EKCL4227W

| Pex <sup>™</sup> 4 <sup>"</sup> Square Adjustable Pinhole |    | Finish                  |
|-----------------------------------------------------------|----|-------------------------|
| EKCL4227                                                  |    |                         |
|                                                           | w  | All White               |
|                                                           | В  | Black Ref. / White Trim |
|                                                           | BB | All Black               |
|                                                           | ΒZ | All Bronze              |
|                                                           | н  | Haze/White Trim         |