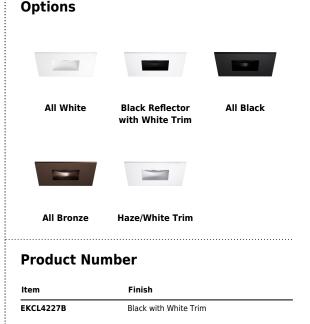

## **Dimensions:**

Product Number Builder Example: EKCL4227W

| Pex <sup>™</sup> 4 <sup>"</sup> Square Adjustable Pinhole |    | Finish                  |
|-----------------------------------------------------------|----|-------------------------|
| EKCL4227                                                  |    |                         |
|                                                           | w  | All White               |
|                                                           | В  | Black Ref. / White Trim |
|                                                           | BB | All Black               |
|                                                           | ΒZ | All Bronze              |
|                                                           | н  | Haze/White Trim         |