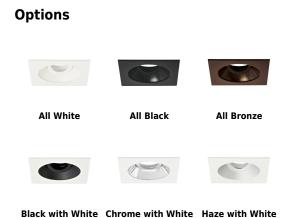

### **Product Numbers**

Trim

| Item       | Finish                 |
|------------|------------------------|
| EKCL4229W  | All White              |
| EKCL4229BB | All Black              |
| EKCL4229BZ | All Bronze             |
| EKCL4229B  | Black with White Trim  |
| EKCL4229C  | Chrome with White Trim |
| EKCL4229H  | Haze with White Trim   |

#### Product Number Builder Example: EKCL4229W

| Pex <sup>™</sup> 4" Square Adjustable Gimbal | Finish                   |
|----------------------------------------------|--------------------------|
| EKCL4229                                     |                          |
|                                              | W All White              |
|                                              | BB All Black             |
|                                              | BZ All Bronze            |
|                                              | B Black with White Trim  |
|                                              | C Chrome with White Trim |
|                                              | H Haze with White Trim   |