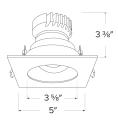

#### **Features**

Dimensions:

- 4" Square Adjustable Reflector.
- Works with ceiling thicknesses up to 1.25"
- 358° Rotation. 35° tilt.
- Convenient twist-on design for easy installation.
- Damp location rated.
- Lamp: Canless Koto<sup>™</sup> LED Module.