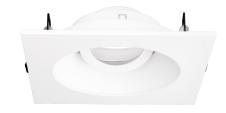

# Pex<sup>™</sup> 4" Square Adjustable Gimbal

Pex™ Precision die-cast adjustable trims with twist-on system for easy Canless Koto™ Module installation

#### **Features**

Dimensions:

- 4" Square Adjustable Reflector.
- Works with ceiling thicknesses up to 1.25"
- 358° Rotation. 35° tilt.
- Convenient twist-on design for easy installation.
- Damp location rated.
- Lamp: Canless Koto<sup>™</sup> LED Module.