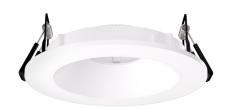

# Pex™ 4" Round Shallow Reflector

Pex™ Precision die-cast trims with twist-on system for easy Canless Koto™ Module installation

# **Features**

- 4" Round Shallow Reflector.
- Works with ceiling thicknesses up to 1.25"
- Convenient twist-on design for easy installation.
- Lamp: Canless Koto™ LED Module.
- Wet location rated.

## **Technical Details**

Construction: Diecast aluminum with a powder coated finish.

Installation: Twist-on design allows for easy mounting onto the Canless

Koto™ LED Module.

**Lamp:** Canless Koto™ LED Module.