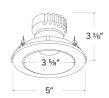

| Project name: |  |
|---------------|--|
| Fixture type: |  |
| Date:         |  |

# Pex™ 4" Round Shallow Reflector

Pex™ Precision die-cast trims with twist-on system for easy Canless Koto™ Module installation



# **Features**

- 4" Round Shallow Reflector.
- Works with ceiling thicknesses up to 1.25"
- Convenient twist-on design for easy installation.
- Lamp: Canless Koto™ LED Module.
- Wet location rated.

## **Technical Details**

Construction: Diecast aluminum with a powder coated finish.

Installation: Twist-on design allows for easy mounting onto the Canless

Koto™ LED Module.

**Lamp:** Canless Koto™ LED Module.



**Dimensions:** 

# **Options**





All White

Haze with White Trim

### **Product Numbers**

| Item      | Finish               |
|-----------|----------------------|
| EKCL4116W | All White            |
| EKCL4116H | Haze with White Trim |

# Product Number Builder Example: EKCL4116W

Pex™ 4" Round Shallow Reflector

Finish

EKCL4116

W All White

H Haze with White Trim