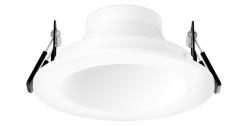

# Pex<sup>™</sup> 4" Round Deep Reflector

Pex<sup>™</sup> Precision die-cast trims with twist-on system for easy Canless Koto<sup>™</sup> Module installation

### Features

- 4" Round Deep Reflector.
- Works with ceiling thicknesses up to 1.25"
- Convenient twist-on design for easy installation.
- Lamp: Canless Koto<sup>™</sup> LED Module. •
- Wet location rated. •