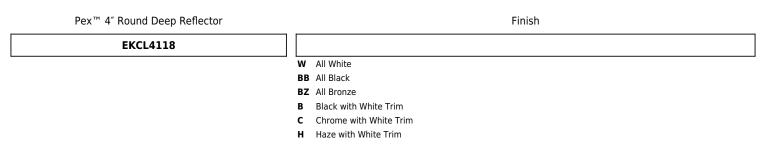

## Options All White All Black All Bronze Black with White Chrome with White Haze with White Ring Trim Trim

# Product Number

Finish

Item

Chrome with White Trim

EKCL4118C

## Product Number Builder Example: EKCL4118W