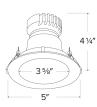

Project name:

Fixture type:

Date:

# Pex<sup>™</sup> 4" Round Deep Reflector

Pex<sup>™</sup> Precision die-cast trims with twist-on system for easy Canless Koto<sup>™</sup> Module installation



### Features

- 4" Round Deep Reflector.
- Works with ceiling thicknesses up to 1.25"
- Convenient twist-on design for easy installation.
- Lamp: Canless Koto<sup>™</sup> LED Module. •
- Wet location rated. •

## **Technical Details**

Construction: Diecast aluminum with a powder coated finish.

Installation: Twist-on design allows for easy mounting onto the Canless Koto<sup>™</sup> LED Module.

Lamp: Canless Koto<sup>™</sup> LED Module.



Dimensions:

## Options All White All Black All Bronze Black with White Chrome with White Haze with White Ring Trim Trim

# Product Number

Finish

Item

Chrome with White Trim

EKCL4118C

## Product Number Builder Example: EKCL4118W