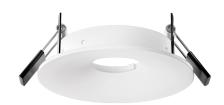

# Pex™ 4" Round Curved Reflector

Pex™ Precision die-cast trims with twist-on system for easy Canless Koto™ Module installation

## **Features**

- Works with ceiling thicknesses up to 1.25"
- Convenient twist-on design for easy installation.
- Wet Location Rated.
- Lamp: Canless Koto™ LED Module.

### **Technical Details**

Construction: Diecast aluminum with a powder coated finish.

**Installation:** Twist-on design allows for easy mounting onto the Canless Koto™ LED Module.

**Lamp:** Canless Koto™ LED Module.