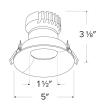

| Project name: |  |  |
|---------------|--|--|
| Fixture type: |  |  |
| Date:         |  |  |

# Pex™ 4" Round Curved Reflector

Pex™ Precision die-cast trims with twist-on system for easy Canless Koto™ Module installation



## **Features**

- Works with ceiling thicknesses up to 1.25"
- Convenient twist-on design for easy installation.
- Wet Location Rated.
- Lamp: Canless Koto™ LED Module.

### **Technical Details**

Construction: Diecast aluminum with a powder coated finish.

**Installation:** Twist-on design allows for easy mounting onto the Canless Koto™ LED Module.

**Lamp:** Canless Koto™ LED Module.



Dimensions:

## **Options**



All White

All Black

#### **Product Numbers**

| Item      | Finish    |
|-----------|-----------|
| EKCL4172W | All White |
| EKCL4172B | All Black |

## Product Number Builder Example: EKCL4172W

Pex™ 4" Round Curved Reflector

Finish

**EKCL4172** 

W All White

B All Black