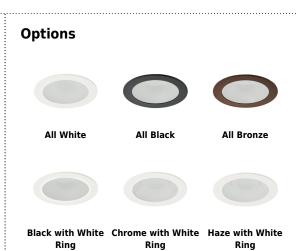

## **Product Numbers**

| Finish                 |
|------------------------|
| All White              |
| All Black              |
| All Bronze             |
| Black with White Trim  |
| Chrome with White Trim |
| Haze with White Trim   |
|                        |

#### Product Number Builder Example: EKCL4112W

| Pex™ 4 <sup>*</sup> Round Adj. Reflector with Frosted Lens | Finish                   |
|------------------------------------------------------------|--------------------------|
| EKCL4112                                                   |                          |
|                                                            | W All White              |
|                                                            | BB All Black             |
|                                                            | BZ All Bronze            |
|                                                            | B Black with White Trim  |
|                                                            | C Chrome with White Trim |
|                                                            | H Haze with White Trim   |