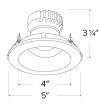

Project name:

Fixture type:

Date:

# Pex<sup>™</sup> 4" Round Adjustable Reflector with Frosted Lens

Pex™ Precision die-cast adjustable trims with twist-on system for easy Canless Koto™ Module installation



### Features

- 4" Round Adjustable Reflector with Frosted Lens.
- Works with ceiling thicknesses up to 1.25<sup>"</sup>
- 358° rotation. 25°-35° tilt.
- Convenient twist-on design for easy installation.
- Wet Location Rated.
- Lamp: Canless Koto<sup>™</sup> LED Module.

# **Technical Details**

Construction: Diecast aluminum with a powder coated finish.

Installation: Twist-on design allows for easy mounting onto the Canless Koto<sup>™</sup> LED Module.

Lamp: Canless Koto<sup>™</sup> LED Module.



Dimensions:



## **Product Numbers**

| Finish                 |
|------------------------|
| All White              |
| All Black              |
| All Bronze             |
| Black with White Trim  |
| Chrome with White Trim |
| Haze with White Trim   |
|                        |

#### Product Number Builder Example: EKCL4112W

| Pex™ 4 <sup>*</sup> Round Adj. Reflector with Frosted Lens | Finish                   |
|------------------------------------------------------------|--------------------------|
| EKCL4112                                                   |                          |
|                                                            | W All White              |
|                                                            | BB All Black             |
|