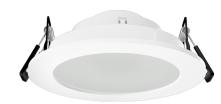

# Pex<sup>™</sup> 4" Round Adjustable Reflector with Frosted Lens

Pex™ Precision die-cast adjustable trims with twist-on system for easy Canless Koto™ Module installation

### Features

- 4" Round Adjustable Reflector with Frosted Lens.
- Works with ceiling thicknesses up to 1.25<sup>"</sup>
- 358° rotation. 25°-35° tilt.
- Convenient twist-on design for easy installation.
- Wet Location Rated.
- Lamp: Canless Koto<sup>™</sup> LED Module.