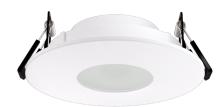

# Pex™ 4" Round Adjustable Pinhole with Frosted Lens

Pex™ Precision die-cast adjustable trims with twist-on system for easy Canless Koto™ Module installation

#### **Features**

- 4" Round Adjustable Pinhole with Frosted Lens
- Works with ceiling thicknesses up to 1.25"
- 2" Pinhole. 5" O.D.
- 25°-35° tilt
- Convenient twist-on design for easy installation
- Damp Location Rated
- Lamp: Canless Koto™ LED Module