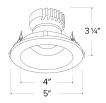

#### **Features**

- 4" Round Adjustable Pinhole with Frosted Lens
- Works with ceiling thicknesses up to 1.25"
- 2" Pinhole. 5" O.D.
- 25°-35° tilt
- Convenient twist-on design for easy installation
- Damp Location Rated
- Lamp: Canless Koto™ LED Module

**Dimensions:** 