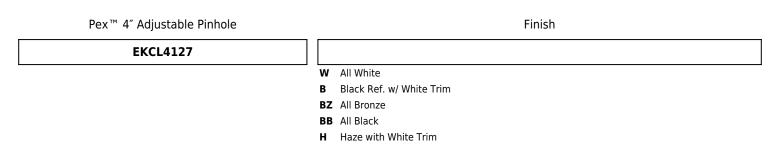

## Product Number Builder Example: EKCL4127W

## Features Options • 4" Round Adjustable Pinhole. Works with ceiling thicknesses up to 1.25" • • 25°-35° tilt Convenient twist-on design for easy installation. • • Damp Location Rated. Lamp: Canless Koto<sup>™</sup> LED Module. ٠ Black All Bronze All Black **Reflector/White Technical Details** Ring Construction: Diecast aluminum with a powder coated finish. Installation: Twist-on design allows for easy mounting onto the Canless Koto™ LED Module. Lamp: Canless Koto<sup>™</sup> LED Module. Haze/White Ring All White 31/4 **Product Number** Item Finish EKCL4127BB All Black Dimensions: