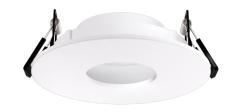

## Pex<sup>™</sup> 4" Round Adjustable Pinhole

Pex™ Precision die-cast adjustable trims with twist-on system for easy Canless Koto™ Module installation

## Features Options • 4" Round Adjustable Pinhole. Works with ceiling thicknesses up to 1.25" • • 25°-35° tilt Convenient twist-on design for easy installation. • • Damp Location Rated. Lamp: Canless Koto<sup>™</sup> LED Module. ٠ Black All Bronze All Black **Reflector/White Technical Details** Ring Construction: Diecast aluminum with a powder coated finish. Installation: Twist-on design allows for easy mounting onto the Canless Koto™ LED Module. Lamp: Canless Koto<sup>™</sup> LED Module. Haze/White Ring All White 31/4 **Product Number** Item Finish EKCL4127BB All Black Dimensions: