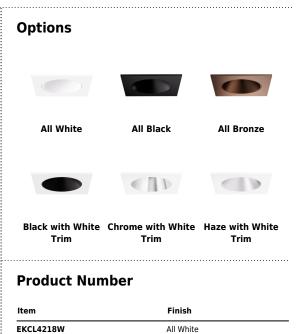

## Product Number Builder Example: EKCL4218W

| Pex <sup>™</sup> 4 <sup>"</sup> Canless Square Deep Reflector |    | Finish                 |
|---------------------------------------------------------------|----|------------------------|
| EKCL4218                                                      |    |                        |
|                                                               | w  | All White              |
|                                                               | BB | All Black              |
|                                                               | ΒZ | All Bronze             |
|                                                               | В  | Black with White Trim  |
|                                                               | С  | Chrome with White Trim |
|                                                               | н  | Haze with White Trim   |