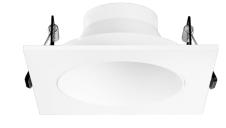

## Pex<sup>™</sup> 4" Canless Square Deep Reflector

Pex™ Precision die-cast trims with twist-on system for easy Canless Koto™ Module installation

## Features

- 4" Square Deep Reflector.
- Works with ceiling thicknesses up to 1.25"
- Convenient twist-on design for easy installation.
- Lamp: Canless Koto<sup>™</sup> LED Module.
- Wet location rated.