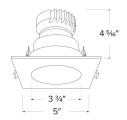

| Project name: |  |  |
|---------------|--|--|
| Fixture type: |  |  |
| Date:         |  |  |

# Pex™ 4" Canless Square **Deep Reflector**

Pex™ Precision die-cast trims with twist-on system for easy Canless Koto™ Module installation



### **Features**

- 4" Square Deep Reflector.
- Works with ceiling thicknesses up to 1.25"
- Convenient twist-on design for easy installation.
- Lamp: Canless Koto™ LED Module.
- Wet location rated.

#### **Technical Details**

Construction: Diecast aluminum with a powder coated finish.

**Installation:** Twist-on design allows for easy mounting onto the Canless Koto™ LED Module.

Lamp: Canless Koto™ LED Module.



Dimensions:

## **Options**







All White

All Black

**All Bronze** 







Trim

Black with White Chrome with White Haze with White

# **Product Number**

| Item      | Finish               |  |
|-----------|----------------------|--|
| EKCL4218H | Haze with White Trim |  |

#### **Product Number Builder** Example: EKCL4218W

Pex™ 4" Canless Square Deep Reflector

Finish

**EKCL4218** 

All White

BB All Black

**BZ** All Bronze

Black with White Trim

Chrome with White Trim

Haze with White Trim