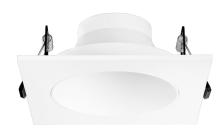

# Pex™ 4" Canless Square **Deep Reflector**

Pex™ Precision die-cast trims with twist-on system for easy Canless Koto™ Module installation

### **Features**

- 4" Square Deep Reflector.
- Works with ceiling thicknesses up to 1.25"
- Convenient twist-on design for easy installation.
- Lamp: Canless Koto™ LED Module.
- Wet location rated.