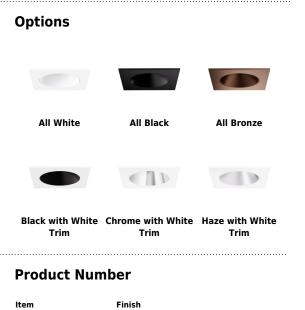

## Product Number Builder Example: EKCL4218W

| Pex <sup>™</sup> 4 <sup>"</sup> Canless Square Deep Reflector |    | Finish                 |
|---------------------------------------------------------------|----|------------------------|
| EKCL4218                                                      | [  |                        |
|                                                               | ัพ | All White              |
|                                                               | BB | All Black              |
|                                                               | ΒZ | All Bronze             |
|                                                               | В  | Black with White Trim  |
|                                                               | С  | Chrome with White Trim |
|                                                               | н  | Haze with White Trim   |