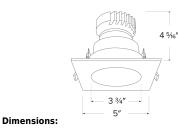

## Features

- 4" Square Deep Reflector.
- Works with ceiling thicknesses up to 1.25"
- Convenient twist-on design for easy installation.
- Lamp: Canless Koto<sup>™</sup> LED Module.
- Wet location rated.