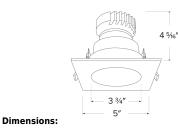

## Features

- 4" Square Deep Reflector.
- Works with ceiling thicknesses up to 1.25"
- Convenient twist-on design for easy installation.
- Lamp: Canless Koto<sup>™</sup> LED Module.
- Wet location rated.

## **Technical Details**

Construction: Diecast aluminum with a powder coated finish.

Installation: Twist-on design allows for easy mounting onto the Canless Koto<sup>™</sup> LED Module.

Lamp: Canless Koto<sup>™</sup> LED Module.