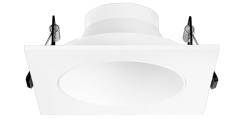

## Pex<sup>™</sup> 4" Canless Square Deep Reflector

Pex™ Precision die-cast trims with twist-on system for easy Canless Koto™ Module installation

## Features

- 4" Square Deep Reflector.
- Works with ceiling thicknesses up to 1.25"
- Convenient twist-on design for easy installation.
- Lamp: Canless Koto<sup>™</sup> LED Module.
- Wet location rated.