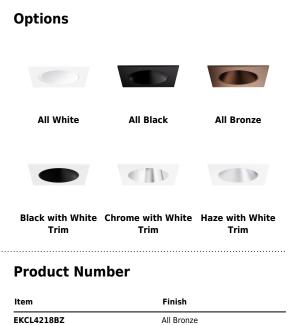

## Product Number Builder Example: EKCL4218W

| Pex <sup>™</sup> 4 <sup>"</sup> Canless Square Deep Reflector |    | Finish                 |
|---------------------------------------------------------------|----|------------------------|
| EKCL4218                                                      |    |                        |
|                                                               | w  | All White              |
|                                                               | BB | All Black              |
|                                                               | ΒZ | All Bronze             |
|                                                               | В  | Black with White Trim  |
|                                                               | С  | Chrome with White Trim |
|                                                               | н  | Haze with White Trim   |