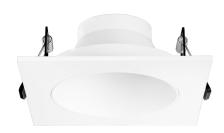

# Pex™ 4" Canless Square **Deep Reflector**

Pex™ Precision die-cast trims with twist-on system for easy Canless Koto™ Module installation

## **Features**

- 4" Square Deep Reflector.
- Works with ceiling thicknesses up to 1.25"
- Convenient twist-on design for easy installation.
- Lamp: Canless Koto™ LED Module.
- Wet location rated.

### **Technical Details**

Construction: Diecast aluminum with a powder coated finish.

**Installation:** Twist-on design allows for easy mounting onto the Canless Koto™ LED Module.

Lamp: Canless Koto™ LED Module.