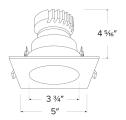

| Project name: |  |
|---------------|--|
| Fixture type: |  |
| Date:         |  |

# Pex™ 4" Canless Square **Deep Reflector**

Pex™ Precision die-cast trims with twist-on system for easy Canless Koto™ Module installation



## **Features**

- 4" Square Deep Reflector.
- Works with ceiling thicknesses up to 1.25"
- Convenient twist-on design for easy installation.
- Lamp: Canless Koto™ LED Module.
- Wet location rated.

### **Technical Details**

Construction: Diecast aluminum with a powder coated finish.

**Installation:** Twist-on design allows for easy mounting onto the Canless Koto™ LED Module.

Lamp: Canless Koto™ LED Module.



Dimensions:

# **Options**





All White

All Black

**All Bronze** 







Trim

Black with White Chrome with White Haze with White

#### **Product Number**

| Item       | Finish    |
|------------|-----------|
| EKCL4218BB | All Black |

#### **Product Number Builder** Example: EKCL4218W

Pex™ 4" Canless Square Deep Reflector

Finish

**EKCL4218** 

All White

BB All Black

**BZ** All Bronze

Black with White Trim

Chrome with White Trim

Haze with White Trim