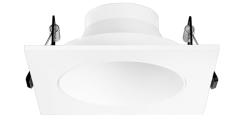

## Pex<sup>™</sup> 4" Canless Square Deep Reflector

Pex™ Precision die-cast trims with twist-on system for easy Canless Koto™ Module installation

## Features

- 4" Square Deep Reflector.
- Works with ceiling thicknesses up to 1.25"
- Convenient twist-on design for easy installation.
- Lamp: Canless Koto™ LED Module.
- Wet location rated.