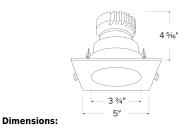

## Features

- 4" Square Deep Reflector.
- Works with ceiling thicknesses up to 1.25"
- Convenient twist-on design for easy installation.
- Lamp: Canless Koto™ LED Module.
- Wet location rated.