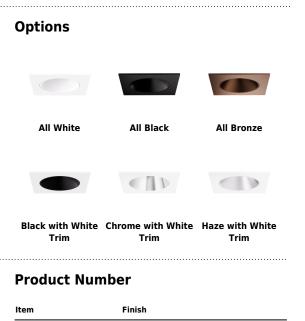

Black with White Trim

EKCL4218B

## Product Number Builder Example: EKCL4218W

| Pex <sup>™</sup> 4 <sup>"</sup> Canless Square Deep Reflector |    | Finish                 |
|---------------------------------------------------------------|----|------------------------|
| EKCL4218                                                      |    |                        |
|                                                               | ัพ | All White              |
|                                                               | BB | All Black              |
|                                                               | ΒZ | All Bronze             |
|                                                               | В  | Black with White Trim  |
|                                                               | С  | Chrome with White Trim |
|                                                               | н  | Haze with White Trim   |