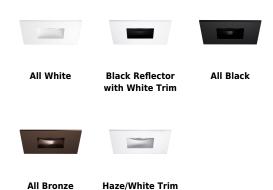

# **Options**

### **Product Number**

| Item      | Finish               |
|-----------|----------------------|
| EKCL4227H | Haze with White Trim |

# Product Number Builder Example: EKCL4227W

Pex™ 4" Canless Square Adjustable Pinhole

Finish

EKCL4227

**W** All White

B Black Ref. / White Trim

**BB** All Black

**BZ** All Bronze

H Haze/White Trim