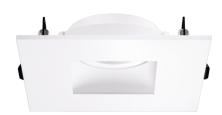

# Pex<sup>™</sup> 4" Canless Square Adjustable Pinhole

Pex™ Precision die-cast adjustable trims with twist-on system for easy Canless Koto™ Module installation

## **Features**

- Works with ceiling thicknesses up to 1.25"
- 25°-35° tilt
- · Convenient twist-on design for easy installation.
- Damp Location Rated.
- Lamp: Canless Koto™ LED Module.

### **Technical Details**

Construction: Diecast aluminum with a powder coated finish.

**Installation:** Twist-on design allows for easy mounting onto the Canless Koto™ LED Module.

**Lamp:** Koto™ LED Module and Canless Koto™ LED Module.