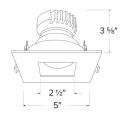

**Dimensions:** 

## **Features**

- Works with ceiling thicknesses up to 1.25"
- 25°-35° tilt
- · Convenient twist-on design for easy installation.
- Damp Location Rated.
- Lamp: Canless Koto™ LED Module.