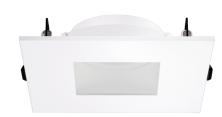

# Pex™ 4" Canless Square Adjustable Pinhole with Frosted Lens

Pex™ Precision die-cast adjustable trims with twist-on system for easy Canless Koto™ Module installation

### **Features**

- Works with ceiling thicknesses up to 1.25°
- 25°-35° tilt
- Convenient twist-on design for easy installation.
- Damp Location Rated.
- Lamp: Canless Koto™ LED Module.