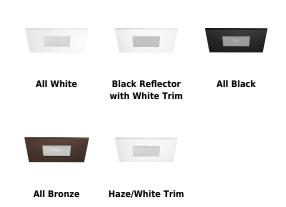

## **Options**

### **Product Number**

| Item      | Finish    |
|-----------|-----------|
| EKCL4212W | All White |

## Product Number Builder Example: EKCL4212W

Pex<sup>™</sup> 4" Canless Square Adj. Pinhole w/Frosted Lens

Finish

EKCL4212

- **N** All White
- B Black Ref. / White Trim
- BB All Black
- **BZ** All Bronze
- **H** Haze/White Trim