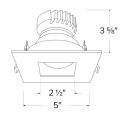

| Project name: |  |  |
|---------------|--|--|
| Fixture type: |  |  |
| Date:         |  |  |

# Pex™ 4" Canless Square Adjustable Pinhole with Frosted Lens

Pex™ Precision die-cast adjustable trims with twist-on system for easy Canless Koto™ Module installation



### **Features**

- Works with ceiling thicknesses up to 1.25°
- 25°-35° tilt
- Convenient twist-on design for easy installation.
- Damp Location Rated.
- Lamp: Canless Koto™ LED Module.

## **Technical Details**

Construction: Diecast aluminum with a powder coated finish.

**Installation:** Twist-on design allows for easy mounting onto the Canless Koto™ LED Module.

**Lamp:** Koto™ LED Module and Canless Koto™ LED Module.



**Dimensions:** 

## **Options**



### **Product Number**

| Item      | Finish    |
|-----------|-----------|
| EKCL4212W | All White |

## Product Number Builder Example: EKCL4212W

Pex<sup>™</sup> 4" Canless Square Adj. Pinhole w/Frosted Lens

Finish

EKCL4212

- **N** All White
- B Black Ref. / White Trim
- BB All Black
- **BZ** All Bronze
- **H** Haze/White Trim