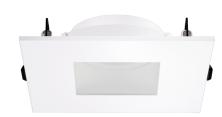

# Pex™ 4" Canless Square Adjustable Pinhole with Frosted Lens

Pex™ Precision die-cast adjustable trims with twist-on system for easy Canless Koto™ Module installation

#### **Features**

- Works with ceiling thicknesses up to 1.25°
- 25°-35° tilt
- Convenient twist-on design for easy installation.
- Damp Location Rated.
- Lamp: Canless Koto™ LED Module.

### **Technical Details**

Construction: Diecast aluminum with a powder coated finish.

**Installation:** Twist-on design allows for easy mounting onto the Canless Koto™ LED Module.

**Lamp:** Koto™ LED Module and Canless Koto™ LED Module.