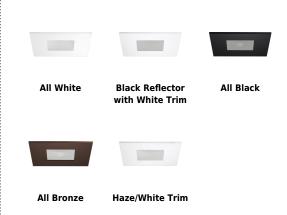

## **Options**

#### **Product Number**

| Item       | Finish    |
|------------|-----------|
| EKCL4212BB | All Black |

# Product Number Builder Example: EKCL4212W

Pex™ 4" Canless Square Adj. Pinhole w/Frosted Lens

Finish

EKCL4212

- **N** All White
- B Black Ref. / White Trim
- **BB** All Black
- **BZ** All Bronze
- **H** Haze/White Trim