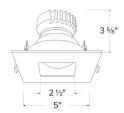

| Project name: |  |  |
|---------------|--|--|
| Fixture type: |  |  |
| Date:         |  |  |

# Pex™ 4" Canless Square Adjustable Pinhole with Frosted Lens

Pex™ Precision die-cast adjustable trims with twist-on system for easy Canless Koto™ Module installation



#### **Features**

- Works with ceiling thicknesses up to 1.25°
- 25°-35° tilt
- Convenient twist-on design for easy installation.
- Damp Location Rated.
- Lamp: Canless Koto™ LED Module.

### **Technical Details**

Construction: Diecast aluminum with a powder coated finish.

**Installation:** Twist-on design allows for easy mounting onto the Canless Koto™ LED Module.

**Lamp:** Koto™ LED Module and Canless Koto™ LED Module.



**Dimensions:** 

## **Options**



#### **Product Number**

| Item       | Finish    |
|------------|-----------|
| EKCL4212BB | All Black |

# Product Number Builder Example: EKCL4212W

Pex™ 4" Canless Square Adj. Pinhole w/Frosted Lens

Finish

EKCL4212

- **N** All White
- B Black Ref. / White Trim
- **BB** All Black
- **BZ** All Bronze
- **H** Haze/White Trim