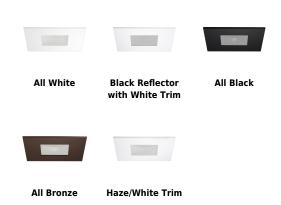

## **Options**

#### **Product Number**

| Item      | Finish                |
|-----------|-----------------------|
| EKCL4212B | Black with White Trim |

## Product Number Builder Example: EKCL4212W

Pex™ 4" Canless Square Adj. Pinhole w/Frosted Lens

Finish

EKCL4212

**N** All White

**B** Black Ref. / White Trim

BB All Black

**BZ** All Bronze

**H** Haze/White Trim