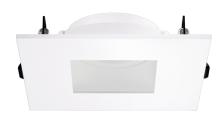

# Pex™ 4" Canless Square Adjustable Pinhole with Frosted Lens

Pex™ Precision die-cast adjustable trims with twist-on system for easy Canless Koto™ Module installation

## **Features**

- Works with ceiling thicknesses up to 1.25°
- 25°-35° tilt
- Convenient twist-on design for easy installation.
- Damp Location Rated.
- Lamp: Canless Koto™ LED Module.

### **Technical Details**

Construction: Diecast aluminum with a powder coated finish.

**Installation:** Twist-on design allows for easy mounting onto the Canless Koto™ LED Module.

**Lamp:** Koto™ LED Module and Canless Koto™ LED Module.