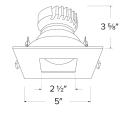

| Project name: |  |
|---------------|--|
| Fixture type: |  |
| Date:         |  |

# Pex™ 4" Canless Square Adjustable Pinhole with Frosted Lens

Pex™ Precision die-cast adjustable trims with twist-on system for easy Canless Koto™ Module installation



## **Features**

- Works with ceiling thicknesses up to 1.25°
- 25°-35° tilt
- Convenient twist-on design for easy installation.
- Damp Location Rated.
- Lamp: Canless Koto™ LED Module.

### **Technical Details**

Construction: Diecast aluminum with a powder coated finish.

**Installation:** Twist-on design allows for easy mounting onto the Canless Koto™ LED Module.

**Lamp:** Koto™ LED Module and Canless Koto™ LED Module.



**Dimensions:** 

## **Options**



#### **Product Number**

| Item      | Finish                |
|-----------|-----------------------|
| EKCL4212B | Black with White Trim |

## Product Number Builder Example: EKCL4212W

Pex™ 4" Canless Square Adj. Pinhole w/Frosted Lens

Finish

EKCL4212

**N** All White

**B** Black Ref. / White Trim

BB All Black

**BZ** All Bronze

**H** Haze/White Trim