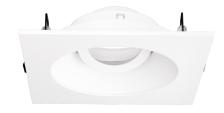

# Pex<sup>™</sup> 4" Canless Square **Adjustable Gimbal**

Pex™ Precision die-cast adjustable trims with twist-on system for easy Canless Koto™ Module installation

#### Features

- 4" Square Adjustable Reflector.
- Works with ceiling thicknesses up to 1.25"
- 358° Rotation. 35° tilt.
- Convenient twist-on design for easy installation. •
- Damp location rated. •
- Lamp: Canless Koto<sup>™</sup> LED Module. ٠