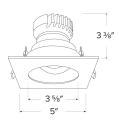

#### Features

- 4" Square Adjustable Reflector.
- Works with ceiling thicknesses up to 1.25"
- 358° Rotation. 35° tilt.
- Convenient twist-on design for easy installation. •
- Damp location rated. •
- Lamp: Canless Koto<sup>™</sup> LED Module. ٠

### **Technical Details**

Construction: Diecast aluminum with a powder coated finish.

Installation: Twist-on design allows for easy mounting onto the Canless Koto™ LED Module.

Lamp: Canless Koto<sup>™</sup> LED Module.