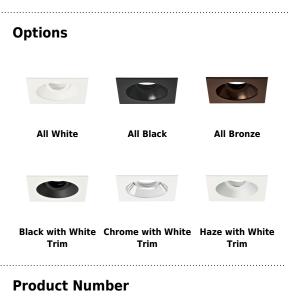

## Product Number Builder Example: EKCL4229W

| Pex <sup>™</sup> 4 <sup>"</sup> Canless Square Adjustable Gimbal | Finish                   |
|------------------------------------------------------------------|--------------------------|
| EKCL4229                                                         |                          |
|                                                                  | W All White              |
|                                                                  | BB All Black             |
|                                                                  | BZ All Bronze            |
|                                                                  | B Black with White Trim  |
|                                                                  | C Chrome with White Trim |
|                                                                  | H Haze with White Trim   |