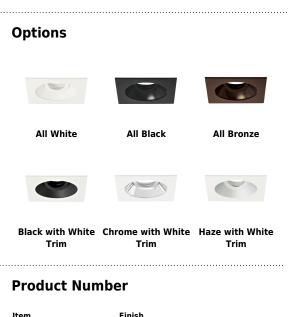

## Product Number Builder Example: EKCL4229W

| Pex™ 4″ Canless Square Adjustable Gimbal | Finish                   |
|------------------------------------------|--------------------------|
| EKCL4229                                 |                          |
|                                          | W All White              |
|                                          | BB All Black             |
|                                          | BZ All Bronze            |
|                                          | B Black with White Trim  |
|                                          | C Chrome with White Trim |
|                                          | H Haze with White Trim   |

Black with White Trim