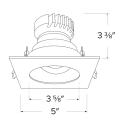

## Features

Dimensions:

- 4" Square Adjustable Reflector.
- Works with ceiling thicknesses up to 1.25"
- 358° Rotation. 35° tilt.
- Convenient twist-on design for easy installation. •
- Damp location rated. •
- Lamp: Canless Koto<sup>™</sup> LED Module. ٠