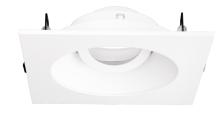

## Pex<sup>™</sup> 4" Canless Square **Adjustable Gimbal**

Pex™ Precision die-cast adjustable trims with twist-on system for easy Canless Koto™ Module installation

## Features

Dimensions:

- 4" Square Adjustable Reflector.
- Works with ceiling thicknesses up to 1.25"
- 358° Rotation. 35° tilt.
- Convenient twist-on design for easy installation. •
- Damp location rated. •
- Lamp: Canless Koto<sup>™</sup> LED Module. ٠