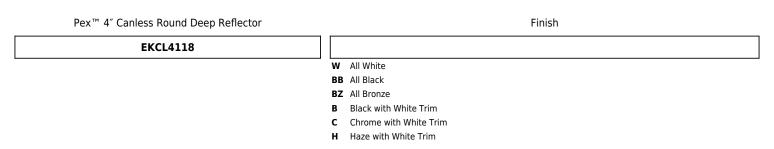

# Options All White All Black All Black All Black Black with White Chrome with White Trim

## Product Number

 Item
 Finish

 EKCL4118BB
 All Black

## Product Number Builder Example: EKCL4118W