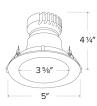

Project name:

Fixture type:

Date:

# Pex<sup>™</sup> 4" Canless Round Deep Reflector

Pex<sup>™</sup> Precision die-cast trims with twist-on system for easy Canless Koto<sup>™</sup> Module installation



### Features

- 4" Round Deep Reflector.
- Works with ceiling thicknesses up to 1.25"
- Convenient twist-on design for easy installation.
- Lamp: Canless Koto<sup>™</sup> LED Module.
- Wet location rated.

## **Technical Details**

Construction: Diecast aluminum with a powder coated finish.

**Installation:** Twist-on design allows for easy mounting onto the Canless Koto<sup>™</sup> LED Module.

Lamp: Canless Koto<sup>™</sup> LED Module.



Dimensions:

# Options All White All Black All Black All Black Black with White Chrome with White Trim

## Product Number

 Item
 Finish

 EKCL4118BB
 All Black

## Product Number Builder Example: EKCL4118W