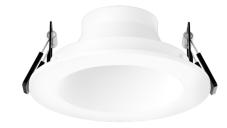

# Pex<sup>™</sup> 4" Canless Round Deep Reflector

Pex<sup>™</sup> Precision die-cast trims with twist-on system for easy Canless Koto<sup>™</sup> Module installation

### Features

- 4" Round Deep Reflector.
- Works with ceiling thicknesses up to 1.25"
- Convenient twist-on design for easy installation.
- Lamp: Canless Koto<sup>™</sup> LED Module.
- Wet location rated.

## **Technical Details**

Construction: Diecast aluminum with a powder coated finish.

**Installation:** Twist-on design allows for easy mounting onto the Canless Koto<sup>™</sup> LED Module.

Lamp: Canless Koto<sup>™</sup> LED Module.