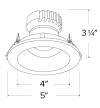

Project name:

Fixture type:

Date:

## Pex<sup>™</sup> 4" Canless Round Adjustable Reflector with Clear Glass Lens

Pex™ Precision die-cast adjustable trims with twist-on system for easy Canless Koto™ Module installation



Features

- 4" Round Adjustable Reflector with Clear Glass Lens
- Works with ceiling thicknesses up to 1.25"
- 358° rotation. 25°-35° tilt.
- Convenient twist-on design for easy installation.
- Wet Location Rated.
- Lamp: Canless Koto<sup>™</sup> LED Module.

## **Technical Details**

**Construction:** Diecast aluminum with a powder coated finish.

Installation: Twist-on design allows for easy mounting onto the Canless Koto<sup>™</sup> LED Module.

Lamp: Canless Koto<sup>™</sup> LED Module.



Dimensions:

## Options All White All Black All Bronze

Black/White Trim Chrome/White Trim Haze/White Trim

Product Number

| Item      | Finish               |
|-----------|----------------------|
| EKCL4111H | Haze with White Trim |
|           |                      |

## Product Number Builder Example: EKCL4111W



2042 E. Vernon Ave., Vernon, CA 90058 • Tel (323) 231-2600 Fax (323) 231-3200 • elcolighting.com

© ELCO Lighting 2024. All rights reserved • Rev. 07 Nov 2024 • ELCO Lighting reserves the right to make specification and design changes without notice.