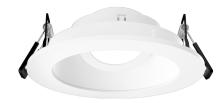

## Pex<sup>™</sup> 4" Canless Round Adjustable Reflector with Clear Glass Lens

Pex™ Precision die-cast adjustable trims with twist-on system for easy Canless Koto™ Module installation

Features

- 4" Round Adjustable Reflector with Clear Glass Lens
- Works with ceiling thicknesses up to 1.25"
- 358° rotation. 25°-35° tilt.
- Convenient twist-on design for easy installation.
- Wet Location Rated.
- Lamp: Canless Koto<sup>™</sup> LED Module.

## **Technical Details**

**Construction:** Diecast aluminum with a powder coated finish.

Installation: Twist-on design allows for easy mounting onto the Canless Koto<sup>™</sup> LED Module.

Lamp: Canless Koto<sup>™</sup> LED Module.