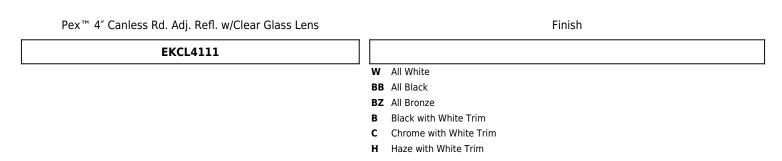

## Options All White All Black All Bronze

Black/White Trim Chrome/White Trim Haze/White Trim

Product Number

| Item      | Finish               |
|-----------|----------------------|
| EKCL4111H | Haze with White Trim |
|           |                      |

## Product Number Builder Example: EKCL4111W

2042 E. Vernon Ave., Vernon, CA 90058 • Tel (323) 231-2600 Fax (323) 231-3200 • elcolighting.com

© ELCO Lighting 2024. All rights reserved • Rev. 07 Nov 2024 • ELCO Lighting reserves the right to make specification and design changes without notice.