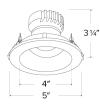

### Features

- 4" Round Adjustable Reflector.
- Works with ceiling thicknesses up to 1.25"
- 358° rotation. 25°-35° tilt.
- Convenient twist-on design for easy installation. •
- Damp Location Rated.
- ٠ Lamp: Canless Koto<sup>™</sup> LED Module.

## **Technical Details**

Construction: Diecast aluminum with a powder coated finish.

Installation: Twist-on design allows for easy mounting onto the Canless Koto™ LED Module.

Lamp: Canless Koto<sup>™</sup> LED Module.