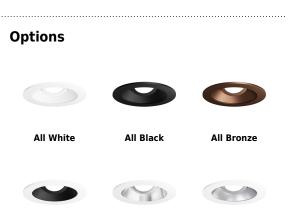

## **Product Numbers**

| Item       | Finish                 |
|------------|------------------------|
| EKCL4129W  | All White              |
| EKCL4129BB | All Black              |
| EKCL4129BZ | All Bronze             |
| EKCL4129B  | Black with White Trim  |
| EKCL4129C  | Chrome with White Trim |
| EKCL4129H  | Haze with White Trim   |
|            |                        |

### Product Number Builder Example: EKCL4129W

| Pex™ 4 <sup>r</sup> Canless Round Adjustable Reflector | Finish                   |
|--------------------------------------------------------|--------------------------|
| EKCL4129                                               |                          |
|                                                        | W All White              |
|                                                        | BB All Black             |
|                                                        | BZ All Bronze            |
|                                                        | B Black with White Trim  |
|                                                        | C Chrome with White Trim |
|                                                        | H Haze with White Trim   |