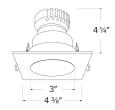

| Project name: |  |
|---------------|--|
| Fixture type: |  |
| Date:         |  |

# Pex™ 3" Square Deep Reflector

Pex<sup>™</sup> precision die-cast trims with twist-on system for easy Canless Koto<sup>™</sup> Module installation



## **Features**

- 3" Square Deep Reflector.
- Works with ceiling thicknesses up to 1.25"
- Convenient twist-on design for easy installation.
- Lamp: Canless Koto™ LED Module.
- Wet location rated.

### **Technical Details**

Construction: Diecast aluminum with a powder coated finish.

**Installation:** Twist-on design allows for easy mounting onto the Canless Koto™ LED Module.

**Lamp:** Canless Koto™ LED Module only.



**Dimensions:** 

## **Options**







Black with White Ring Chrome with WhiteTrim

Haze with White Trim

#### **Product Number**

| Item       | Finish     |   |
|------------|------------|---|
| EKCL3318BB | Alli Black | _ |

## Product Number Builder Example: EKCL3318W

Pex™ 3" Square Deep Reflector

Finish

**EKCL3318** 

W All White

BB All Black

**BZ** All Broze

**B** Black with White Trim

**C** Chrome with White Trim

**H** Haze with White Trim