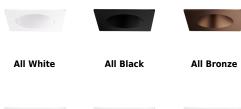

## Product Number Builder Example: EKCL3318W

Pex™ 3" Square Deep Reflector

Finish

**EKCL3318** 

W All White

BB All Black

**BZ** All Broze

**B** Black with White Trim