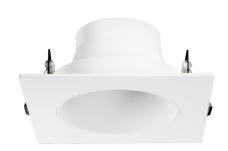

# Pex™ 3" Square Deep Reflector

Pex<sup>™</sup> precision die-cast trims with twist-on system for easy Canless Koto<sup>™</sup> Module installation

## **Features**

- 3" Square Deep Reflector.
- Works with ceiling thicknesses up to 1.25"
- Convenient twist-on design for easy installation.
- Lamp: Canless Koto™ LED Module.
- Wet location rated.

### **Technical Details**

Construction: Diecast aluminum with a powder coated finish.

**Installation:** Twist-on design allows for easy mounting onto the Canless Koto™ LED Module.

**Lamp:** Canless Koto™ LED Module only.