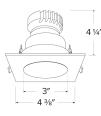

Project name:

Fixture type:

Date:

## Pex<sup>™</sup> 3" Square Deep Reflector

Pex™ precision die-cast trims with twist-on system for easy Canless Koto™ Module installation



#### Features

- 3" Square Deep Reflector.
- Works with ceiling thicknesses up to 1.25"
- Convenient twist-on design for easy installation.
- Lamp: Canless Koto<sup>™</sup> LED Module.
- Wet location rated.

#### **Technical Details**

Construction: Diecast aluminum with a powder coated finish.

Installation: Twist-on design allows for easy mounting onto the Canless Koto<sup>™</sup> LED Module.

Lamp: Canless Koto<sup>™</sup> LED Module only.





Dimensions:

# .....

### Product Number Builder Example: EKCL3318W

| Pex™ 3″ Square Deep Reflector | Finish                 |
|-------------------------------|------------------------|
| EKCL3318                      |                        |
| w                             | All White              |
| BB                            | All Black              |
| BZ                            | All Broze              |
| В                             | Black with White Trim  |
| c                             | Chrome with White Trim |
| н                             | Haze with White Trim   |