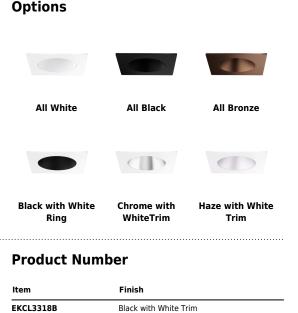

### Product Number Builder Example: EKCL3318W

| Pex™ 3″ Square Deep Reflector | Finish                 |
|-------------------------------|------------------------|
| EKCL3318                      |                        |
| w                             | All White              |
| BB                            | All Black              |
| BZ                            | All Broze              |
| В                             | Black with White Trim  |
| c                             | Chrome with White Trim |
| н                             | Haze with White Trim   |