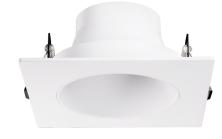

## Pex<sup>™</sup> 3" Square Deep Reflector

Pex™ precision die-cast trims with twist-on system for easy Canless Koto™ Module installation

#### Features

- 3" Square Deep Reflector.
- Works with ceiling thicknesses up to 1.25"
- Convenient twist-on design for easy installation.
- Lamp: Canless Koto<sup>™</sup> LED Module.
- Wet location rated.

#### **Technical Details**

Construction: Diecast aluminum with a powder coated finish.

Installation: Twist-on design allows for easy mounting onto the Canless Koto<sup>™</sup> LED Module.

Lamp: Canless Koto<sup>™</sup> LED Module only.