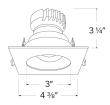

| Project name: |  |
|---------------|--|
| Fixture type: |  |
| Date:         |  |

# **Pex™ 3" Square Adjustable Gimbal**

Pex™ precision die-cast adjustable trims with twist-on system for easy Canless Koto™ Module installation



#### **Features**

- 3" Square Adjustable Gimbal.
- Works with ceiling thicknesses up to 1.25"
- 358° Rotation. 30° tilt.
- Convenient twist-on design for easy installation.
- Damp location rated.
- Lamp: Canless Koto™ LED Module.

### **Technical Details**

Construction: Diecast aluminum with a powder coated finish.

Installation: Twist-on design allows for easy mounting onto the Canless Koto™ LED Module.

**Lamp:** Canless Koto™ LED Module only.



**Dimensions:** 

# **Options**







All White

All Black

**All Bronze** 







Ring

Trim

Black with White Chrome with White Haze with White

#### **Product Number**

Finish Item EKCL3329BZ All Bronze

# Product Number Builder Example: EKCL3329W

Pex™ 3" Square Adjustable Gimbal

Finish

**EKCL3329** 

W All White

**BB** All Black

**BZ** All Bronze

Black with White Trim

Chrome with White Trim

Haze with White Trim