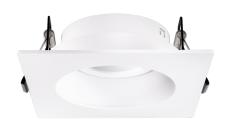

# **Pex™ 3" Square Adjustable Gimbal**

Pex™ precision die-cast adjustable trims with twist-on system for easy Canless Koto™ Module installation

#### **Features**

- 3" Square Adjustable Gimbal.
- Works with ceiling thicknesses up to 1.25"
- 358° Rotation. 30° tilt.
- Convenient twist-on design for easy installation.
- Damp location rated.
- Lamp: Canless Koto™ LED Module.