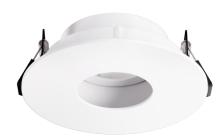

# Pex<sup>™</sup> 3" Round Adjustable Pinhole

Pex™ precision die-cast adjustable trim with twist-on system for easy Canless Koto™ Module installation

### **Features**

- 3" Round Adjustable Pinhole.
- Works with ceiling thicknesses up to 1.25"
- 358° Rotation. 30° tilt
- Damp location rated.
- Lamp: Canless Koto™ LED Module.