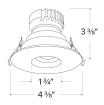

| Fixture type: |  |
|---------------|--|
| Date:         |  |

# Pex<sup>™</sup> 3" Round Adjustable Pinhole

Pex™ precision die-cast adjustable trim with twist-on system for easy Canless Koto™ Module installation



### **Features**

- 3" Round Adjustable Pinhole.
- Works with ceiling thicknesses up to 1.25"
- 358° Rotation. 30° tilt
- Damp location rated.
- Lamp: Canless Koto™ LED Module.

## **Technical Details**

Construction: Diecast aluminum with a powder coated finish.

**Installation:** Twist-on design allows for easy mounting onto Canless Koto™ LED Module.

**Lamp:** Koto™ LED Module only.



**Dimensions:** 

# **Options**







All White

Black Ref./White Ring

All Black





All Bronze

Haze/White Ring

### **Product Number**

| Item       | Finish     |  |
|------------|------------|--|
| EKCL3627BZ | All Bronze |  |

# Product Number Builder Example: EKCL3627W

Pex™ 3" Round Adjustable Pinhole

Finish

EKCL3627

W All White

**B** Black with White Trim

**BB** All Black

**BZ** All Bronze

H Haze with White Trim