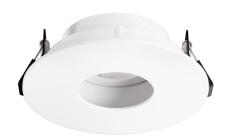

# **Pex™ 3" Round Adjustable Pinhole**

Pex™ precision die-cast adjustable trim with twist-on system for easy Canless Koto™ Module installation

### **Features**

- 3" Round Adjustable Pinhole.
- Works with ceiling thicknesses up to 1.25"
- 358° Rotation. 30° tilt
- Damp location rated.
- Lamp: Canless Koto™ LED Module.