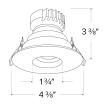

**Dimensions:** 

### **Features**

- 3" Round Adjustable Pinhole.
- Works with ceiling thicknesses up to 1.25"
- 358° Rotation. 30° tilt
- Damp location rated.
- Lamp: Canless Koto™ LED Module.