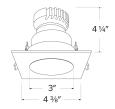

| Project name: |
|---------------|
| Fixture type: |
| Date:         |
|               |

# Pex™ 3" Canless Square Deep Reflector

Pex™ precision die-cast trims with twist-on system for easy Canless Koto™ Module installation



#### **Features**

- 3" Square Deep Reflector.
- Works with ceiling thicknesses up to 1.25"
- Convenient twist-on design for easy installation.
- Lamp: Canless Koto™ LED Module.
- Wet location rated.

## **Technical Details**

Construction: Diecast aluminum with a powder coated finish.

**Installation:** Twist-on design allows for easy mounting onto the Canless Koto™ LED Module.

**Lamp:** Canless Koto™ LED Module only.



**Dimensions:** 

## **Options**







Black with White Ring Chrome with WhiteTrim

Haze with White Trim

### **Product Number**

| Item      | Finish    |
|-----------|-----------|
| EKCL3318W | All White |

## Product Number Builder Example: EKCL3318W

Pex™ 3" Canless Square Deep Reflector

Finish

EKCL3318

**W** All White

BB All Black

**BZ** All Bronze

**B** Black with White Trim

**C** Chrome with White Trim

**H** Haze with White Trim