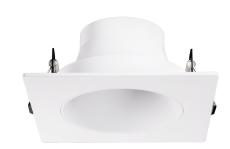

# Pex™ 3" Canless Square Deep Reflector

Pex™ precision die-cast trims with twist-on system for easy Canless Koto™ Module installation

#### **Features**

- 3" Square Deep Reflector.
- Works with ceiling thicknesses up to 1.25"
- Convenient twist-on design for easy installation.
- Lamp: Canless Koto™ LED Module.
- Wet location rated.