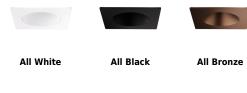

### **Product Number**

| Item      | Finish    |
|-----------|-----------|
| EKCL3318W | All White |

## Product Number Builder Example: EKCL3318W

Pex™ 3" Canless Square Deep Reflector

Finish

EKCL3318

**W** All White

BB All Black

**BZ** All Bronze

**B** Black with White Trim