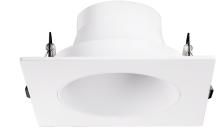

## Pex<sup>™</sup> 3" Canless Square Deep Reflector

Pex<sup>™</sup> precision die-cast trims with twist-on system for easy Canless Koto<sup>™</sup> Module installation

## **Features**

Dimensions:

- 3" Square Deep Reflector.
- Works with ceiling thicknesses up to 1.25"
- Convenient twist-on design for easy installation.
- Lamp: Canless Koto<sup>™</sup> LED Module.
- Wet location rated.