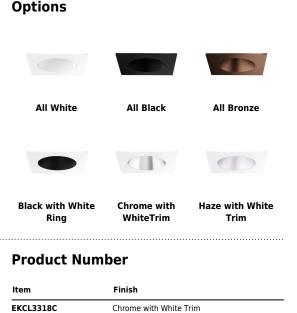

## Product Number Builder Example: EKCL3318W

| Pex <sup>™</sup> 3 <sup>"</sup> Canless Square Deep Reflector |     | Finish                 |
|---------------------------------------------------------------|-----|------------------------|
| EKCL3318                                                      | 1 [ |                        |
|                                                               | w   | All White              |
|                                                               | BB  | All Black              |
|                                                               | BZ  | All Bronze             |
|                                                               | В   | Black with White Trim  |
|                                                               | С   | Chrome with White Trim |
|                                                               | н   | Haze with White Trim   |