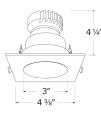

## **Features**

Dimensions:

- 3" Square Deep Reflector.
- Works with ceiling thicknesses up to 1.25"
- Convenient twist-on design for easy installation.
- Lamp: Canless Koto<sup>™</sup> LED Module.
- Wet location rated.