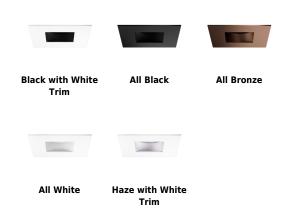

### **Product Number**

| Item      | Finish    |
|-----------|-----------|
| EKCL3327W | All White |

# Product Number Builder Example: EKCL3327W

Pex™ 3" Canless Square Adjustable Pinhole

Finish

EKCL3327

W All White

**B** Black with White Trim

BB All Black

**BZ** All Bronze

**H** Haze with White Trim