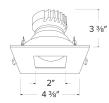

|  |
| Date:         |  |  |

# Pex™ 3" Canless Square Adjustable Pinhole

Pex™ precision die-cast adjustable trims with twist-on system for easy Canless Koto™ Module installation



### **Features**

- 3" Square Adjustable Pinhole.
- Works with ceiling thicknesses up to 1.25"
- 358° Rotation. 30° tilt.
- Convenient twist-on design for easy installation.
- Damp location rated.
- Lamp: Canless Koto™ LED Module.

## **Technical Details**

Construction: Diecast aluminum with a powder coated finish.

 $\textbf{Installation:} \ \mathsf{Twist-lock} \ \mathsf{design} \ \mathsf{allows} \ \mathsf{for} \ \mathsf{easy} \ \mathsf{mounting} \ \mathsf{onto} \ \mathsf{the} \ \mathsf{Koto}^{\scriptscriptstyle{\mathsf{TM}}} \ \mathsf{LED} \ \mathsf{Module}.$ 

**Lamp:** Koto<sup>™</sup> LED Module only.



**Dimensions:** 

# **Options**



### **Product Number**

| Item      | Finish    |
|-----------|-----------|
| EKCL3327W | All White |

# Product Number Builder Example: EKCL3327W

Pex™ 3" Canless Square Adjustable Pinhole

Finish

EKCL3327

W All White

**B** Black with White Trim

BB All Black

**BZ** All Bronze

**H** Haze with White Trim