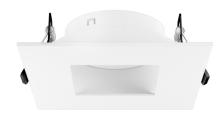

# Pex™ 3" Canless Square Adjustable Pinhole

Pex™ precision die-cast adjustable trims with twist-on system for easy Canless Koto™ Module installation

### **Features**

- 3" Square Adjustable Pinhole.
- Works with ceiling thicknesses up to 1.25"
- 358° Rotation. 30° tilt.
- Convenient twist-on design for easy installation.
- Damp location rated.
- Lamp: Canless Koto™ LED Module.