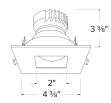

pe: |  |
| Date:         |  |

# Pex<sup>™</sup> 3" Canless Square Adjustable Pinhole

Pex™ precision die-cast adjustable trims with twist-on system for easy Canless Koto™ Module installation



### **Features**

- 3" Square Adjustable Pinhole.
- Works with ceiling thicknesses up to 1.25"
- 358° Rotation. 30° tilt.
- Convenient twist-on design for easy installation.
- Damp location rated.
- Lamp: Canless Koto™ LED Module.

## **Technical Details**

Construction: Diecast aluminum with a powder coated finish.

 $\textbf{Installation:} \ \mathsf{Twist-lock} \ \mathsf{design} \ \mathsf{allows} \ \mathsf{for} \ \mathsf{easy} \ \mathsf{mounting} \ \mathsf{onto} \ \mathsf{the} \ \mathsf{Koto}^{\scriptscriptstyle{\mathsf{TM}}} \ \mathsf{LED} \ \mathsf{Module}.$ 

**Lamp:** Koto™ LED Module only.



**Dimensions:** 

# **Options**



### **Product Number**

| Item      | Finish               |
|-----------|----------------------|
| EKCL3327H | Haze with White Trim |

# Product Number Builder Example: EKCL3327W

Pex™ 3″ Canless Square Adjustable Pinhole

Finish

**EKCL3327** 

W All White

**B** Black with White Trim

BB All Black

**BZ** All Bronze

**H** Haze with White Trim