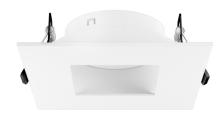

# Pex<sup>™</sup> 3" Canless Square Adjustable Pinhole

Pex™ precision die-cast adjustable trims with twist-on system for easy Canless Koto™ Module installation

### **Features**

- 3" Square Adjustable Pinhole.
- Works with ceiling thicknesses up to 1.25"
- 358° Rotation. 30° tilt.
- Convenient twist-on design for easy installation.
- Damp location rated.
- Lamp: Canless Koto™ LED Module.