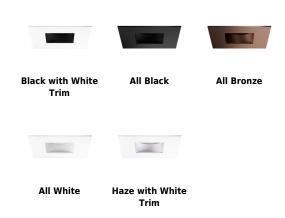

### **Product Number**

| Item      | Finish               |
|-----------|----------------------|
| EKCL3327H | Haze with White Trim |

# Product Number Builder Example: EKCL3327W

Pex™ 3″ Canless Square Adjustable Pinhole

Finish

**EKCL3327** 

W All White

**B** Black with White Trim

BB All Black

**BZ** All Bronze

**H** Haze with White Trim