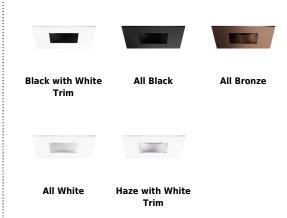

#### **Product Number**

| Item       | Finish     |
|------------|------------|
| EKCL3327BZ | All Bronze |

# Product Number Builder Example: EKCL3327W

Pex™ 3" Canless Square Adjustable Pinhole

Finish

EKCL3327

W All White

B Black with White Trim

BB All Black

BZ All Bronze

H Haze with White Trim