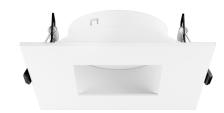

# Pex™ 3" Canless Square Adjustable Pinhole

Pex™ precision die-cast adjustable trims with twist-on system for easy Canless Koto™ Module installation

#### **Features**

- 3" Square Adjustable Pinhole.
- Works with ceiling thicknesses up to 1.25"
- 358° Rotation. 30° tilt.
- Convenient twist-on design for easy installation.
- Damp location rated.
- Lamp: Canless Koto™ LED Module.