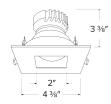

| Project name: |  |
|---------------|--|
| Fixture type: |  |
| Date:         |  |

# Pex™ 3" Canless Square Adjustable Pinhole

Pex™ precision die-cast adjustable trims with twist-on system for easy Canless Koto™ Module installation



#### **Features**

- 3" Square Adjustable Pinhole.
- Works with ceiling thicknesses up to 1.25"
- 358° Rotation. 30° tilt.
- Convenient twist-on design for easy installation.
- Damp location rated.
- Lamp: Canless Koto™ LED Module.

## **Technical Details**

Construction: Diecast aluminum with a powder coated finish.

 $\textbf{Installation:} \ \textbf{Twist-lock design allows for easy mounting onto the Koto} \ \textbf{LED Module}.$ 

**Lamp:** Koto<sup>™</sup> LED Module only.



**Dimensions:** 

## **Options**



#### **Product Number**

| Item       | Finish     |
|------------|------------|
| EKCL3327BZ | All Bronze |

# Product Number Builder Example: EKCL3327W

Pex™ 3" Canless Square Adjustable Pinhole

Finish

EKCL3327

W All White

B Black with White Trim

BB All Black

BZ All Bronze

H Haze with White Trim